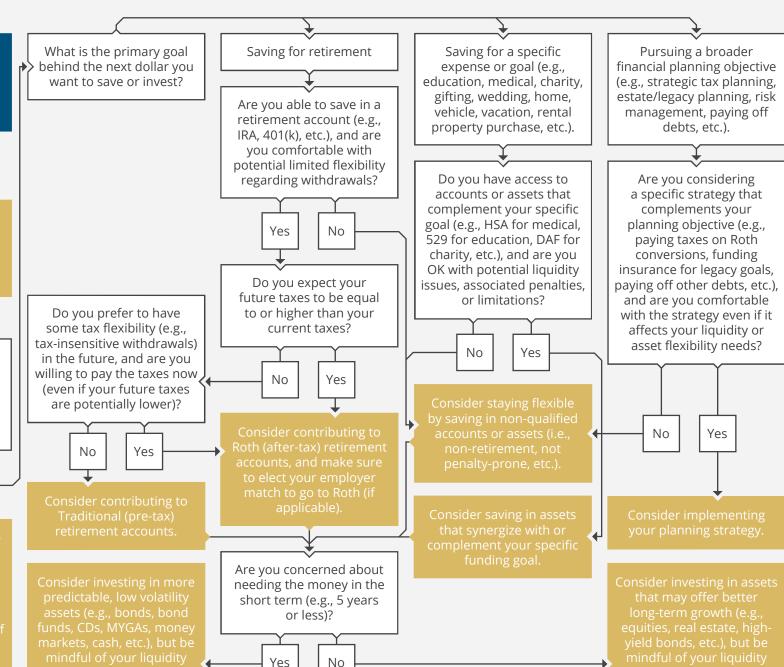

## **Start Here**

Are you financially secure (e.g., adequate emergency fund, no high-interest debt, adequate insurance, financially solvent, etc.)?

Yes No

Consider bolstering your emergency funds, paying off additional debts, or increasing insurance coverages.

Have you taken advantage of all the "free money" available to you from your employer benefits (e.g., matching contributions, ESPP, etc.)?

Consider taking advantage of any "free money" made available to you by your employer, so long as it doesn't conflict with other time-sensitive or higher-priority goals. Be mindful of any restrictions (e.g., vesting schedules, holding requirements, etc.).